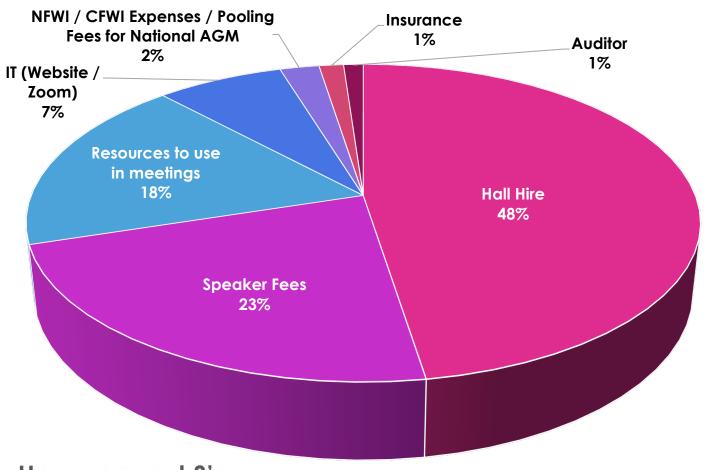

### A high-level look at our numbers **EXPENSES**

| Expense Type                                          | Amount   |  |  |
|-------------------------------------------------------|----------|--|--|
| Hall Hire                                             | £ 855    |  |  |
| Speaker Fees                                          | £ 407.00 |  |  |
| Resources to use in meetings                          | £ 323.84 |  |  |
| IT (Website/Zoom)                                     | £ 129.50 |  |  |
| NFWI / CFWI Expenses/Pooling<br>Fees for National AGM | £40      |  |  |
| Insurance                                             | £25      |  |  |
| Auditor                                               | £20      |  |  |

=£1800.34

How we spent £'s